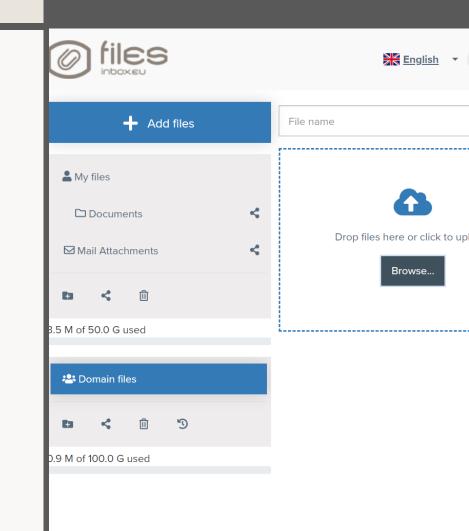

# **100 GB for your business documents**

File storage solution for your business and personal use with secure access them anytime anywhere (files.inbox.eu)

### **50 GB for personal files**

- Presentations, documents, videos, highresolution photos and other type of files can be stored and shared in your personal cloud at no additional cost
- No time limits on file saving
- Upload files up to 2,5 GB!