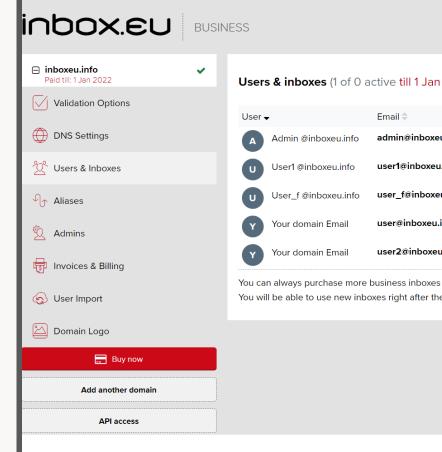

# Administrator panel with easy e-mail management

- User creation with easy administration change password, add/remove forwards, IMAP activation and etc.
- Group addresses creation (for example: *all@domain.lv*) and administration.

### **Possibilities**

- Unlimited amount of mailboxes for each domain
- Multiple administrators can administrate your mailboxes
- Unrestricted access to mailboxes trough admin panel