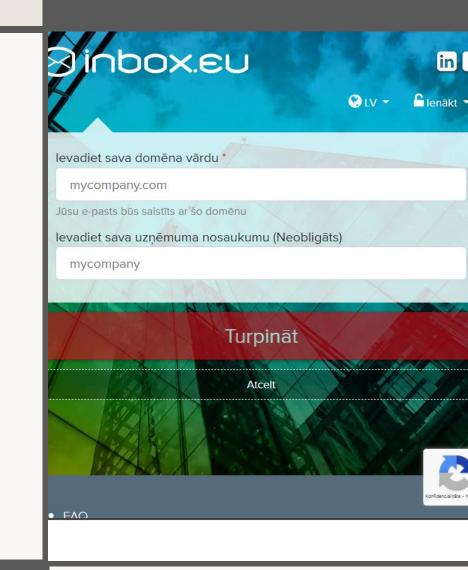

#### Let start!

- 1. Create your administrator' account for your email
  - <a href="https://www.inbox.eu/en/signup/business">https://www.inbox.eu/en/signup/business</a>
- 2. Do domain validation
- Create mailboxes with your domain name or migrate your current mailboxes with messages to inbox.eu system