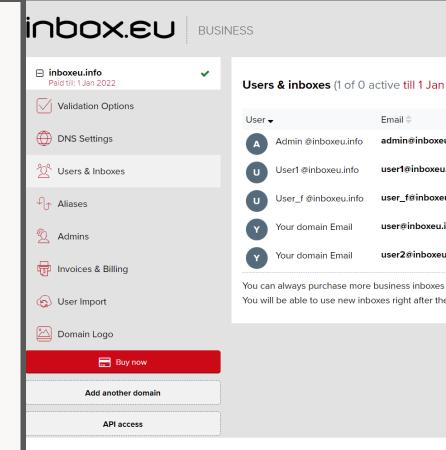

# Administrator panel with easy e-mail management

- User creation with easy administration change password, add/remove forwards, IMAP activation and etc.
- Group addresses creation (for example: *all@domain.lv*) and administration.

### **Possibilities**

- Unlimited amount of mailboxes for each domain
- Multiple administrators can administrate your mailboxes
- Unrestricted access to mailboxes trough admin panel